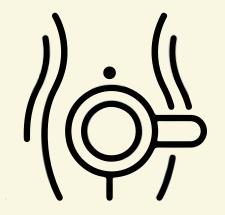

The doctor will insert two gloved lubricated fingers into your vagina.

Pennsylvania's leading source of autism - related resources and information

The ASERT Collaborative is funded by the Office of Developmental Programs, PA Department of Human Services.

They will place their other hand on lower stomach area and press down to feel your uterus and ovaries.

After the examination you can get dressed.

You may have a small amount of clear or bloody vaginal discharge after the exam. This is normal. You may want to wear a mini pad.