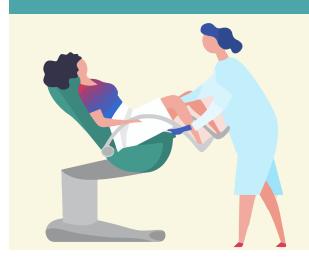

You will lie down on a table, put your feet on the corners of the table or in stirrups, and spread your knees apart.

You will have a sheet over your lap and legs.

You may feel embarassed, scared or anxious. Many women feel this way.
It is okay.

The doctor will use a speculum which opens the vagina. This lets them carefully examine the cervix and vagina.

You may feel some pressure, and the speculum may feel cold, but this is usually not painful.