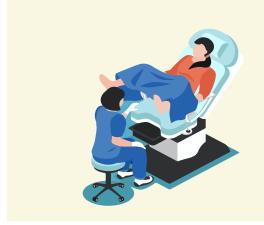

You will lie down on a table, put your feet on the corners of the table or in stirrups, and spread your knees apart.

You will have a sheet over your lap and legs.

You may feel embarassed, scared or anxious. Many women feel this way.
It is okay.

The doctor will use a speculum which opens the vagina. This lets them carefully examine the cervix and vagina.

You may feel some pressure, and the speculum may feel cold, but this is usually not painful.

The doctor will insert two gloved lubricated fingers into your vagina.

Pennsylvania's leading source of autism - related resources and information

The ASERT Collaborative is funded by the Office of Developmental Programs, PA Department of Human Services.

They will place their other hand on lower stomach area and press down to feel your uterus and ovaries.

After the examination you can get dressed.

You may have a small amount of clear or bloody vaginal discharge after the exam. This is normal. You may want to wear a mini pad.