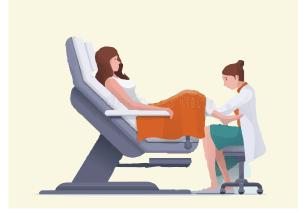

You may need to go to the doctor for a pelvic examination. This usually happens after you turn 21 or when you become sexually active.

It is normal to feel anxious during your exam. It is important to relax to help reduce discomfort.

You will lie down on a table, put your feet on the corners of the table or in stirrups, and spread your knees apart.

You will have a sheet over your lap and legs.

You may feel embarassed, scared or anxious. Many women feel this way.
It is okay.

The doctor will use a speculum which opens the vagina. This lets them carefully examine the cervix and vagina.

You may feel some pressure, and the speculum may feel cold, but this is usually not painful.

The doctor will insert two gloved lubricated fingers into your vagina.

Pennsylvania's leading source of autism - related resources and information

The ASERT Collaborative is funded by the Office of Developmental Programs, PA Department of Human Services.

They will place their other hand on lower stomach area and press down to feel your uterus and ovaries.

After the examination you can get dressed.

You may have a small amount of clear or bloody vaginal discharge after the exam. This is normal. You may want to wear a mini pad.